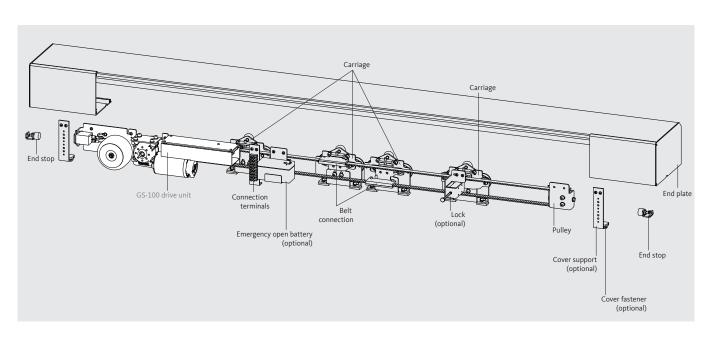

> > Options Article number

A-8007210

A-8007220

A-8004800

Description Cover Kit consisting of:

 Cover support brackets End plates

Battery kit recom-mended in conjunction

Lock kit

For further accessories please refer to our catalogue for "Automatic Entrance Systems".

with lock kit