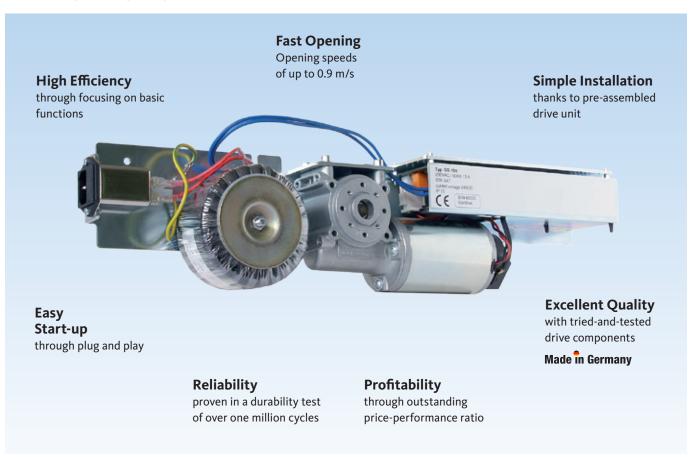

# **GS-100** sliding-door drive

Reliable and economical – for almost all applications

ties are achieved at optimum price-performance ratios.

The modular design provides for time-saving installation and maintenance.

Clear and simple start-up and operation.

The focus on the essential drive functions means that highest quali- The use of large rollers guarantees smooth and quiet running and also durability.

> The drive is type-tested by TÜV and certified to EN 16005. It therefore complies with current European standards.