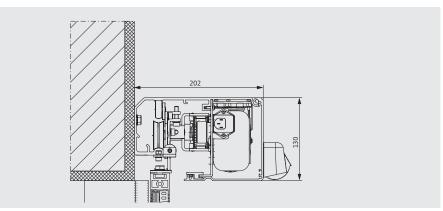

A-9002190

110 V

Article Number:

| Technical data      |                                         |                                       |  |
|---------------------|-----------------------------------------|---------------------------------------|--|
| Type of drive       | GS-100                                  |                                       |  |
|                     | 1-leaf                                  | 2-leaf                                |  |
| Clearance width     | 700 - 1800 mm                           | 900 - 2800 mm                         |  |
| Max. door weight    | 100 kg/leaf                             |                                       |  |
| Vertical adjustment | ± 7 mm                                  |                                       |  |
| Supply voltage      | 230 V/AC ± 10%, 50 – 60 Hz              |                                       |  |
| Power consumption   | max. 160 VA<br>(50 VA during operation) |                                       |  |
| Opening speed       | max. 0.9 m/s                            |                                       |  |
| Closing speed       | max. 0                                  | max. 0.7 m/s                          |  |
| Ambient temperature |                                         | for dry rooms only;<br>-15°C to +50°C |  |
| Protection type     | IP:                                     | IP 20                                 |  |