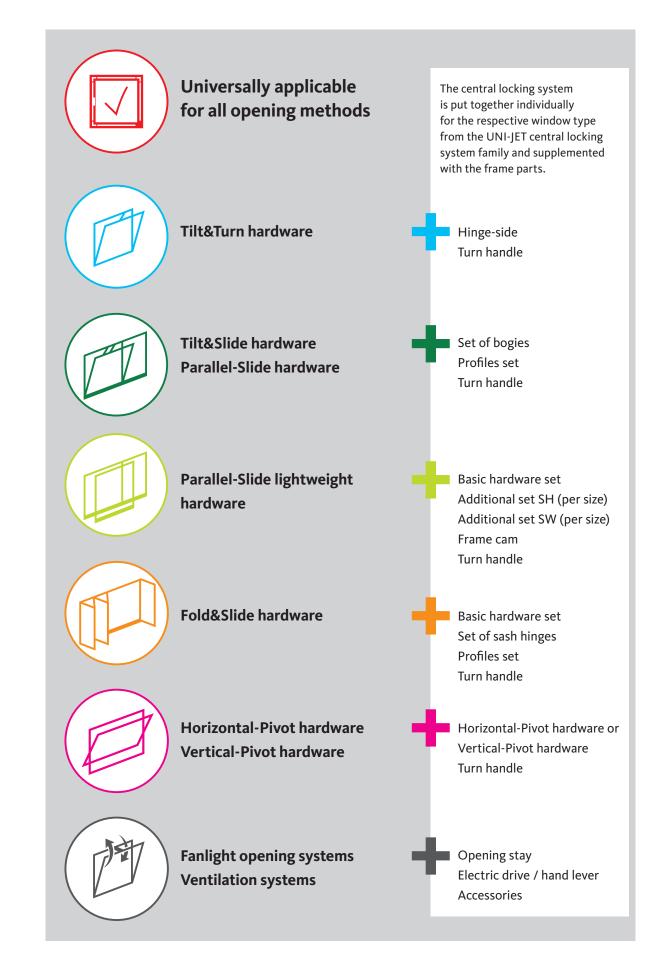

The UNI-JET product family suitable for PVC, timber and aluminium windows

## For universal use: The UNI-JET central locking system

Gretsch-Unitas GmbH Baubeschläge Johann-Maus-Str. 3 71254 Ditzingen Germany Tel. + 49 7156 301-0

Fax + 49 7156 301-77980

BKS GmbH Heidestr. 71 42549 Velbert Germany Tel. +49 2051 201-0 Fax +49 2051 201-9733