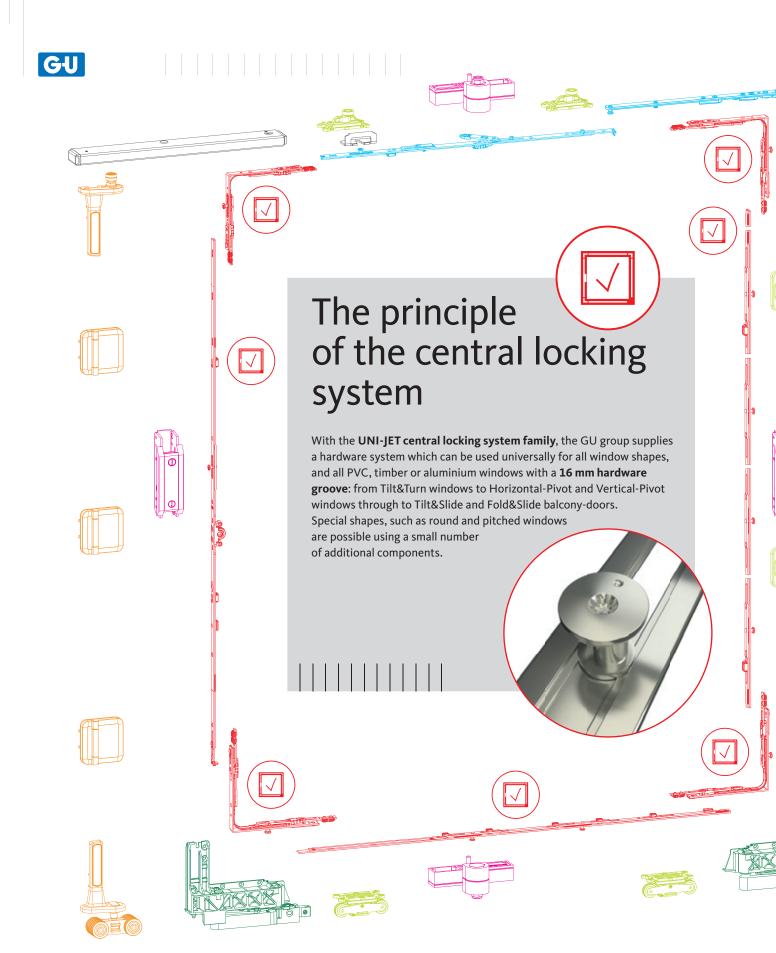

The UNI-JET product family suitable for PVC, timber and aluminium windows

## For universal use: The UNI-JET central locking system

Gretsch-Unitas GmbH Baubeschläge Johann-Maus-Str. 3 71254 Ditzingen Germany Tel. + 49 7156 301-0

Fax + 49 7156 301-77980

BKS GmbH Heidestr. 71 42549 Velbert Germany Tel. +49 2051 201-0 Fax +49 2051 201-9733