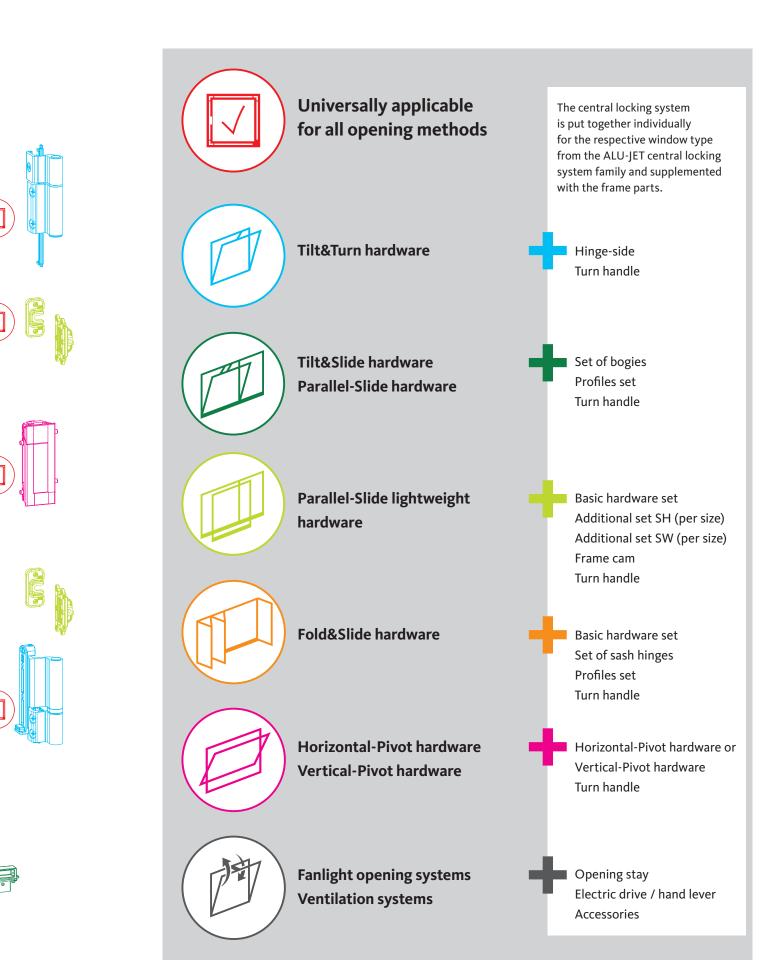

## For universal use: The ALU-JET central locking system

Gretsch-Unitas GmbH Baubeschläge Johann-Maus-Str. 3 71254 Ditzingen Germany Tel. + 49 7156 301-0

Fax + 49 7156 301-77980

Heidestr. 71 42549 Velbert Germany Tel. + 49 2051 201-0 Fax + 49 2051 201-9733