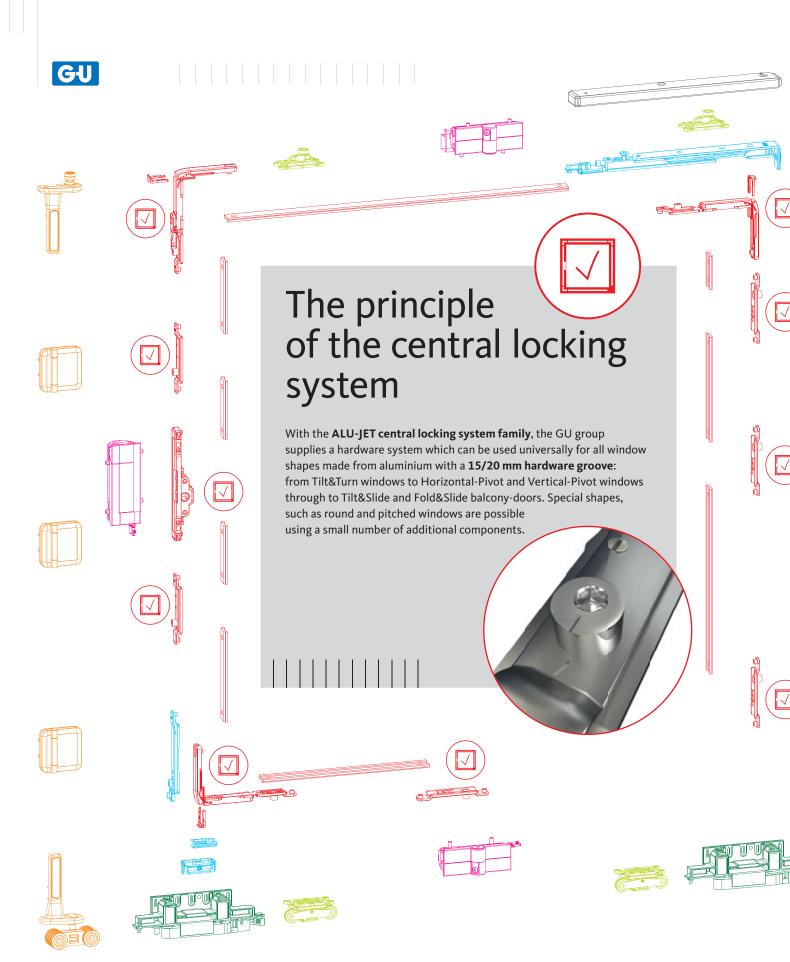

## For universal use: The ALU-JET central locking system

Gretsch-Unitas GmbH Baubeschläge Johann-Maus-Str. 3 71254 Ditzingen Germany Tel. + 49 7156 301-0

Fax + 49 7156 301-77980

Heidestr. 71 42549 Velbert Germany Tel. + 49 2051 201-0 Fax + 49 2051 201-9733