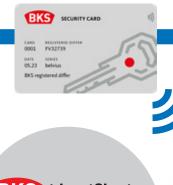

**Flexibility:** mechanical, mechatronic and electronic access points can be perfectly combined by integrating the electronic locking system ixalo | SE.

BKS offers documented security – verifiably protected.
If you need a new key or cylinder, you can safely and reliably verify your identity by presenting the BKS security card to your specialist dealer personally and also very easily and conveniently from home with the new BKS identifikation app.