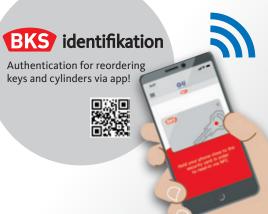

**Flexibility:** mechanical, mechatronic and electronic access points can be perfectly combined by integrating the electronic locking system ixalo | SE.

BKS offers documented security – verifiably protected.
If you need a new key or cylinder, you can safely and reliably verify your identity by presenting the BKS security card to your specialist dealer personally and also very easily and conveniently from home with the new BKS identifikation app.