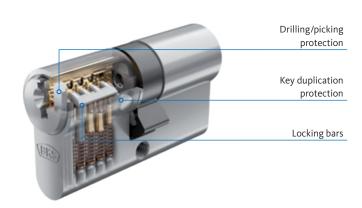

The reversible key is symmetrical, so it always fits in the cylinder no matter which way round you insert it. In poor lighting conditions or if visibility is impaired, the belvius provides greater locking convenience. The most exacting security demands are catered for with protection against manipulation and a range of versions with copy protection.

### **FEATURES**

- Reversible key technology: the key is very convenient to use, even in poor lighting conditions
- The key does not have any sharp edges which makes it more comfortable to carry in a bag, for example
- Protection against picking and bumping as standard
- First class drilling/picking protection
- Concealed or movable copy protection as technical protection against illegal key copies
- New patent provides legal protection against illegal key copies
- Less wear and greater stability with more sturdy keys made of nickel silver
- The belvius SL and belvius SLX series provide even greater protection against manipulation and more locking functions
- Ideal for security hardware with cylinder cover thanks to extended key shoulder
- Comprehensive range caters for individual preferences and requirements
- The purple-coloured ball in the key head delivers design with recognition value and stands for triedand-tested brand quality by BKS

**Copy protection:** you can opt for a concealed or movable key duplication protection so you do not have to make any compromises in relation to protection against illegal copies.

**Protection against manipulation:** hardened anti-picking and anti-bumping pins provide fundamental protection at all times. Optional additional protection is available in the form of drilling/picking protection, as well as the belvius SL and belvius SLX versions.