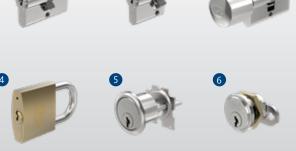

# belvius product range one key for all eventualities

1 Double cylinder:

available as standard cylinder with special cylinder cams or with additional features

2 Half cylinder: can be used universally in many additional locks

3 Knob cylinder: the cylinder thumbturn can be selected, exchanged or replaced

also available with extrathin or high shackles

4 Padlock:

**6** Rim cylinder: locks or unlocks rim locks from the outside of the door

6 Cylinder cam lock: suitable for wide range of letter boxes and cabinets with different locking levers

Do you have any questions? Your specialist dealer will be pleased to give you advice.