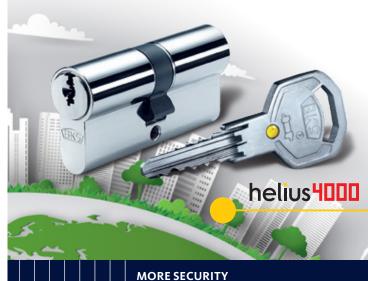

# Small and flexible for optimum protection

Our helius 4000 reversible key system offers a convenient and cost-effective solution for basic security in your home. Due to its easy handling and operation, it is also very practical. Thanks to proven reversible key technology and protection against bumping as standard, you can rely on helius 4000 for your home.

With just one key, you can securely lock not only your front door, but also your secondary entrance and garage doors. helius4000 is also ideal for multifamily homes, as individual keys can be assigned to different apartments in a small master key system.

### **FEATURES**

- Greater convenience: the generous grip area of the reversible key allows easy opening and closing – even with tall or heavy doors.
- The yellow-coloured ball in the key head delivers design with recognition value and stands for triedand-tested brand quality by BKS.
- Ideal for security hardware with cylinder cover thanks to extended key shoulder.
- Reversible key technology: the key is very convenient to use, even in poor lighting conditions.
- Protection against bumping as standard.
- Emergency function that prevents blocking by inserted keys.