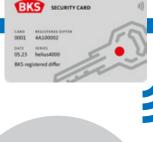

BKS offers documented security – verifiably protected.
If you need a new key or cylinder, you can safely and reliably verify your identity by presenting the BKS security card to your specialist dealer personally and also very easily and conveniently from home with the new BKS identifikation app.