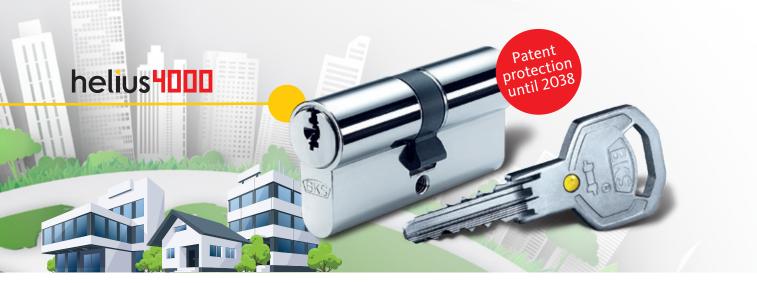

# Small and flexible for optimum protection

Our helius 4000 reversible key system offers a convenient and cost-effective solution for basic security in your home. Due to its easy handling and operation, it is also very practical. Thanks to proven reversible key technology and protection against bumping as standard, you can rely on helius 4000 for your home.

With just one key, you can securely lock not only your front door, but also your secondary entrance and garage doors. helius4000 is also ideal for multifamily homes, as individual keys can be assigned to different apartments in a small master key system.

### **FEATURES**

- Greater convenience: the generous grip area of the reversible key allows easy opening and closing – even with tall or heavy doors.
- The yellow-coloured ball in the key head delivers design with recognition value and stands for triedand-tested brand quality by BKS.
- Ideal for security hardware with cylinder cover thanks to extended key shoulder.
- Reversible key technology: the key is very convenient to use, even in poor lighting conditions.
- Protection against bumping as standard.
- Emergency function that prevents blocking by inserted keys.