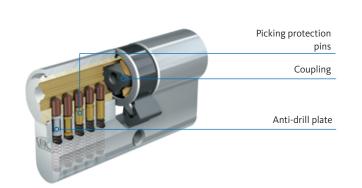

# helius4000 locking cylinders: the right choice – not just in terms of security

The helius4000 locking cylinders are based on the tried-andtested single-row pin arrangement and, thanks to the reversible key mechanism, are easy to handle.

**Easy operation:** the cylinder plug features a reversible key profile and a key channel for better insertion.

**Security package:** special forms of the drive pin prevent unlocking with picking tools and drilling of the cylinder.

**Special functions:** different shapes of coupling enable important features such as the emergency function. The locking cylinder can be operated providing a suitable key is already inserted in the cylinder on the opposite side.